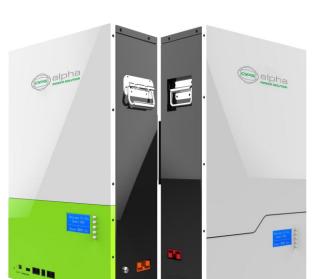

# **WALL MOUNT BATTERY**

### Wall Mount Battery 51.2V 100Ah/200Ah

#### **Features**

- Safety/Reliable LFP chemistry
- Intelligent BMS built-in compatible to major inverter brands.
- Compact size for easy installation
- Diverse model options and expanded.
- More than 10 years service life