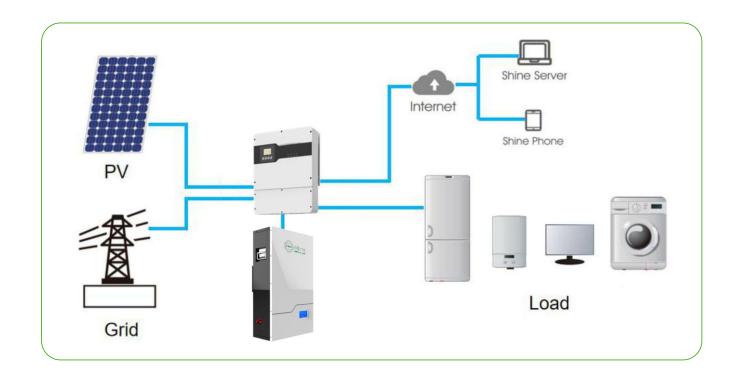

51.2V 100Ah/200Ah

# **WALL MOUNT BATTERY**



### Wall Mount Battery 51.2V 100Ah/200Ah



#### **Features**

- Safety/Reliable LFP chemistry
- Intelligent BMS built-in compatible to major inverter brands.
- Compact size for easy installation
- Diverse model options and expanded.
- More than 10 years service life

#### **Application Scenario**







**Backup** 



Commercial





### **Wall Mount Battery 51.2V 100Ah**

### **Parameters**

| Battery type               | LFP-Lithium iron phosphate-LiFePO4                                                                                                                             |
|----------------------------|----------------------------------------------------------------------------------------------------------------------------------------------------------------|
| Nominal voltage            | 51.2V (16 cells)                                                                                                                                               |
| Rated Capacity             | 100Ah